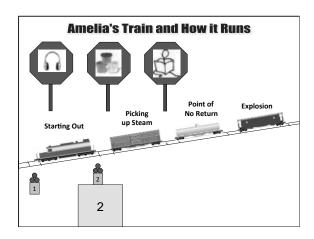

't wait to be called on Fidgets in seat, drums on desk, shuffles feet back and forth





| Point of  | SELF-REPORT: I am out of patience & can't sit still. |
|-----------|------------------------------------------------------|
| No Return | I call kids "stupid idiots."                         |
|           | TEACHER REPORT:<br>Derogatory name-calling           |
|           | Speaks out without raising hand                      |
|           | Gets out of seat, walking around the room            |



### **Explosion**

### SELF-REPORT:

I lose it and start swear yelling.

I throw things at people who come at me in attack mode.

# TEACHER REPORT:

Loudly swears.

Throws things at those attempting to intervene, yelling, "I will bomb this school to smithereens!"





# Amelia's Train