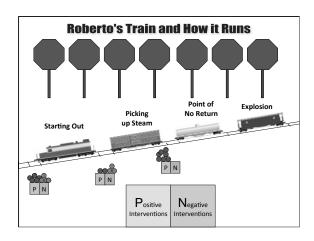

# Roberto's Train

| SELF-REPORT: I think rude thoughts about other kids.  My stomach feels jumpy. | Starting Out |
|-------------------------------------------------------------------------------|--------------|
| TEACHER REPORT:<br>Increase in eye blinking<br>Face flushed                   |              |

# SELF-REPORT: I call kids rude names like "real jerk" and "bumble head." TEACHER REPORT: Teases other students Talks out of turn, i.e. raises hand but doesn't wait to be called on Fidgets in seat, drums on desk, shuffles feet back and forth

| Point of  | SELF-REPORT: I am out of patience & can't sit still. |
|-----------|------------------------------------------------------|
| No Return | I call kids "stupid idiots."                         |
|           | TEACHER REPORT:<br>Derogatory name-calling           |
|           | Speaks out without raising hand                      |
|           | Gets out of seat, walking around the room            |

### **Explosion**

### SELF-REPORT:

I lose it and start swear yelling.

I throw things at people who come at me in attack mode.

# TEACHER REPORT:

Loudly swears.

Throws things at those attempting to intervene, yelling, "I will bomb this school to smithereens!"