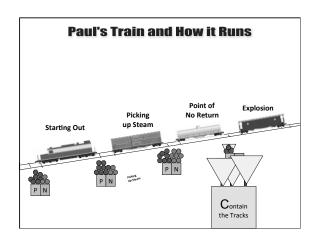

# Roberto's Train

| SELF-REPORT: I think rude thoughts about other kids.  My stomach feels jumpy. | Starting Out |
|-------------------------------------------------------------------------------|--------------|
| TEACHER REPORT:<br>Increase in eye blinking<br>Face flushed                   |              |

# SELF-REPORT: I call kids rude names like "real jerk" and "bumble head." TEACHER REPORT: Teases other students Talks out of turn, i.e. raises hand but doesn't wait to be called on Fidgets in seat, drums on desk, shuffles feet back and forth

| Point of  | SELF-REPORT: I am out of patience & can't sit still. |
|-----------|------------------------------------------------------|
| No Return | I call kids "stupid idiots."                         |
|           | TEACHER REPORT:<br>Derogatory name-calling           |
|           | Speaks out without raising hand                      |
|           | Gets out of seat, walking around the room            |

### **Explosion**

### SELF-REPORT:

I lose it and start swear yelling.

I throw things at people who come at me in attack mode.

# TEACHER REPORT:

Loudly swears.

Throws things at those attempting to intervene, yelling, "I will bomb this school to smithereens!"