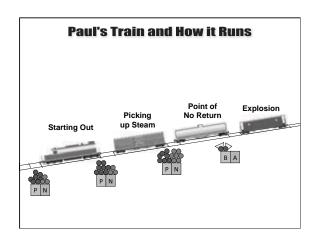

# Roberto's Train

| SELF-REPORT: I think rude thoughts about other kids.  My stomach feels jumpy. | Starting Out |
|-------------------------------------------------------------------------------|--------------|
| TEACHER REPORT:<br>Increase in eye blinking<br>Face flushed                   |              |

# SELF-REPORT: I call kids rude names like "real jerk" and "bumble head." TEACHER REPORT: Teases other students Talks out of turn, i.e. raises hand but doesn't wait to be called on Fidgets in seat, drums on desk, shuffles feet back and forth

| Point of  | SELF-REPORT: I am out of patience & can't sit still. |
|-----------|------------------------------------------------------|
| No Return | I call kids "stupid idiots."                         |
|           | TEACHER REPORT:<br>Derogatory name-calling           |
|           | Speaks out without raising hand                      |
|           | Gets out of seat, walking around the room            |

### **Explosion**

### SELF-REPORT:

I lose it and start swear yelling.

I throw things at people who come at me in attack mode.

# TEACHER REPORT:

Loudly swears.

Throws things at those attempting to intervene, yelling, "I will bomb this school to smithereens!"