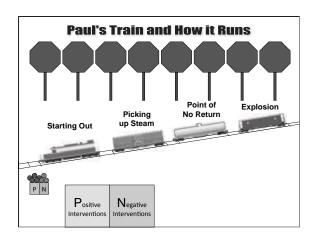

# Roberto's Train

| SELF-REPORT: I think rude thoughts about other kids.  My stomach feels jumpy. | Starting Out |
|-------------------------------------------------------------------------------|--------------|
| TEACHER REPORT:<br>Increase in eye blinking<br>Face flushed                   |              |

# SELF-REPORT: I call kids rude names like "real jerk" and "bumble head." TEACHER REPORT: Teases other students Talks out of turn, i.e. raises hand but doesn't wait to be called on Fidgets in seat, drums on desk, shuffles feet back and forth

| Point of  | SELF-REPORT: I am out of patience & can't sit still. |
|-----------|------------------------------------------------------|
| No Return | I call kids "stupid idiots."                         |
|           | TEACHER REPORT:<br>Derogatory name-calling           |
|           | Speaks out without raising hand                      |
|           | Gets out of seat, walking around the room            |

### **Explosion**

### SELF-REPORT:

I lose it and start swear yelling.

I throw things at people who come at me in attack mode.

# TEACHER REPORT:

Loudly swears.

Throws things at those attempting to intervene, yelling, "I will bomb this school to smithereens!"