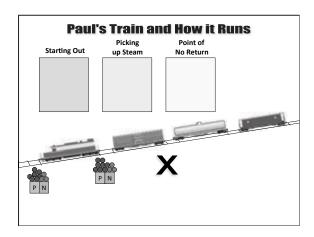

# Roberto's Train

| SELF-REPORT: I think rude thoughts about other kids.  My stomach feels jumpy. | Starting Out |
|-------------------------------------------------------------------------------|--------------|
| TEACHER REPORT:<br>Increase in eye blinking<br>Face flushed                   |              |

# SELF-REPORT: I call kids rude names like "real jerk" and "bumble head." TEACHER REPORT: Teases other students Talks out of turn, i.e. raises hand but doesn't wait to be called on Fidgets in seat, drums on desk, shuffles feet back and forth

| Point of  | SELF-REPORT: I am out of patience & can't sit still. |
|-----------|------------------------------------------------------|
| No Return | I call kids "stupid idiots."                         |
|           | TEACHER REPORT:<br>Derogatory name-calling           |
|           | Speaks out without raising hand                      |
|           | Gets out of seat, walking around the room            |