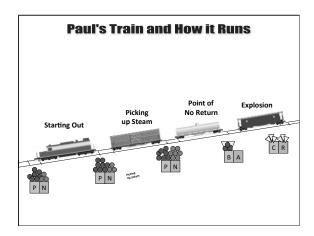

# Roberto's Train

| SELF-REPORT: I think rude thoughts about other kids.  My stomach feels jumpy. | Starting Out |
|-------------------------------------------------------------------------------|--------------|
| TEACHER REPORT:<br>Increase in eye blinking<br>Face flushed                   |              |

# SELF-REPORT: I call kids rude names like "real jerk" and "bumble head." TEACHER REPORT: Teases other students Talks out of turn, i.e. raises hand but doesn't wait to be called on Fidgets in seat, drums on desk, shuffles feet back and forth

| Point of  | SELF-REPORT: I am out of patience & can't sit still. |
|-----------|------------------------------------------------------|
| No Return | I call kids "stupid idiots."                         |
|           | TEACHER REPORT:<br>Derogatory name-calling           |
|           | Speaks out without raising hand                      |
|           | Gets out of seat, walking around the room            |

### **Explosion**

### SELF-REPORT:

I lose it and start swear yelling.

I throw things at people who come at me in attack mode.

# TEACHER REPORT:

Loudly swears.

Throws things at those attempting to intervene, yelling, "I will bomb this school to smithereens!"