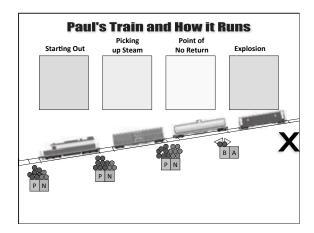

# Roberto's Train

| SELF-REPORT: I think rude thoughts about other kids.  My stomach feels jumpy. | Starting Out |
|-------------------------------------------------------------------------------|--------------|
| TEACHER REPORT:<br>Increase in eye blinking<br>Face flushed                   |              |

# SELF-REPORT: I call kids rude names like "real jerk" and "bumble head." TEACHER REPORT: Teases other students Talks out of turn, i.e. raises hand but doesn't wait to be called on Fidgets in seat, drums on desk, shuffles feet back and forth

| Point of  | SELF-REPORT: I am out of patience & can't sit still. |
|-----------|------------------------------------------------------|
| No Return | I call kids "stupid idiots."                         |
|           | TEACHER REPORT:<br>Derogatory name-calling           |
|           | Speaks out without raising hand                      |
|           | Gets out of seat, walking around the room            |

### **Explosion**

### SELF-REPORT:

I lose it and start swear yelling.

I throw things at people who come at me in attack mode.

# TEACHER REPORT:

Loudly swears.

Throws things at those attempting to intervene, yelling, "I will bomb this school to smithereens!"