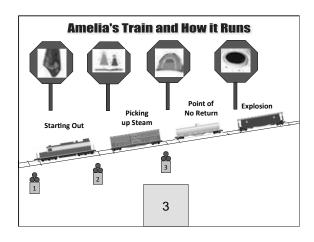

ait to be called on Fidgets in seat, drums on desk, shuffles feet back and forth





| Point of  | SELF-REPORT: I am out of patience & can't sit still. |
|-----------|------------------------------------------------------|
| No Return | I call kids "stupid idiots."                         |
|           | TEACHER REPORT:<br>Derogatory name-calling           |
|           | Speaks out without raising hand                      |
|           | Gets out of seat, walking around the room            |



### **Explosion**

### SELF-REPORT:

I lose it and start swear yelling.

I throw things at people who come at me in attack mode.

# TEACHER REPORT:

Loudly swears.

Throws things at those attempting to intervene, yelling, "I will bomb this school to smithereens!"





# Amelia's Train