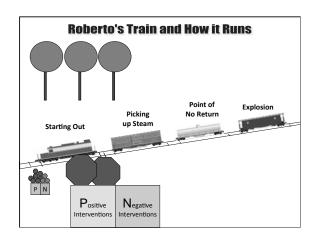

# Roberto's Train

| SELF-REPORT: I think rude thoughts about other kids.  My stomach feels jumpy. | Starting Out |
|-------------------------------------------------------------------------------|--------------|
| TEACHER REPORT:<br>Increase in eye blinking<br>Face flushed                   |              |

# SELF-REPORT: I call kids rude names like "real jerk" and "bumble head." TEACHER REPORT: Teases other students Talks out of turn, i.e. raises hand but doesn't wait to be called on Fidgets in seat, drums on desk, shuffles feet back and forth

| Point of  | SELF-REPORT: I am out of patience & can't sit still. |
|-----------|------------------------------------------------------|
| No Return | I call kids "stupid idiots."                         |
|           | TEACHER REPORT:<br>Derogatory name-calling           |
|           | Speaks out without raising hand                      |
|           | Gets out of seat, walking around the room            |

### **Explosion**

### SELF-REPORT:

I lose it and start swear yelling.

I throw things at people who come at me in attack mode.

# TEACHER REPORT:

Loudly swears.

Throws things at those attempting to intervene, yelling, "I will bomb this school to smithereens!"