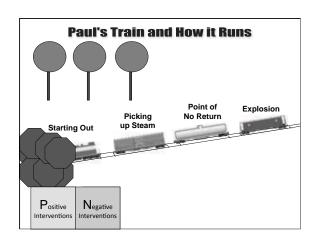

# Roberto's Train

| SELF-REPORT: I think rude thoughts about other kids.  My stomach feels jumpy. | Starting Out |
|-------------------------------------------------------------------------------|--------------|
| TEACHER REPORT:<br>Increase in eye blinking<br>Face flushed                   |              |

# SELF-REPORT: I call kids rude names like "real jerk" and "bumble head." TEACHER REPORT: Teases other students Talks out of turn, i.e. raises hand but doesn't wait to be called on Fidgets in seat, drums on desk, shuffles feet back and forth

| Point of  | SELF-REPORT: I am out of patience & can't sit still. |
|-----------|------------------------------------------------------|
| No Return | I call kids "stupid idiots."                         |
|           | TEACHER REPORT:<br>Derogatory name-calling           |
|           | Speaks out without raising hand                      |
|           | Gets out of seat, walking around the room            |

### **Explosion**