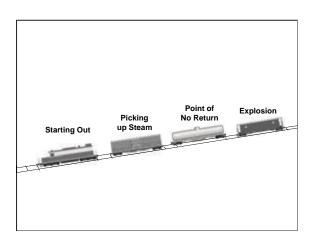

# Roberto's Train

| SELF-REPORT: I think rude thoughts about other kids.  My stomach feels jumpy. | Starting Out |
|-------------------------------------------------------------------------------|--------------|
| TEACHER REPORT:<br>Increase in eye blinking<br>Face flushed                   |              |

# SELF-REPORT: I call kids rude names like "real jerk" and "bumble head." TEACHER REPORT: Teases other students Talks out of turn, i.e. raises hand but doesn't wait to be called on Fidgets in seat, drums on desk, shuffles feet back and forth

| Point of  | SELF-REPORT: I am out of patience & can't sit still. |
|-----------|------------------------------------------------------|
| No Return | I call kids "stupid idiots."                         |
|           | TEACHER REPORT:<br>Derogatory name-calling           |
|           | Speaks out without raising hand                      |
|           | Gets out of seat, walking around the room            |

### **Explosion**

### SELF-REPORT:

I lose it and start swear yelling.

I throw things at people who come at me in attack mode.

# TEACHER REPORT:

Loudly swears.

Throws things at those attempting to intervene, yelling, "I will bomb this school to smithereens!"