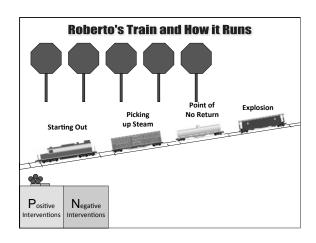

# Roberto's Train

| SELF-REPORT: I think rude thoughts about other kids.  My stomach feels jumpy. | Starting Out |
|-------------------------------------------------------------------------------|--------------|
| TEACHER REPORT:<br>Increase in eye blinking<br>Face flushed                   |              |

# SELF-REPORT: I call kids rude names like "real jerk" and "bumble head." TEACHER REPORT: Teases other students Talks out of turn, i.e. raises hand but doesn't wait to be called on Fidgets in seat, drums on desk, shuffles feet back and forth

| Point of  | SELF-REPORT: I am out of patience & can't sit still. |
|-----------|------------------------------------------------------|
| No Return | I call kids "stupid idiots."                         |
|           | TEACHER REPORT:<br>Derogatory name-calling           |
|           | Speaks out without raising hand                      |
|           | Gets out of seat, walking around the room            |

### **Explosion**

### SELF-REPORT:

I lose it and start swear yelling.

I throw things at people who come at me in attack mode.

# TEACHER REPORT:

Loudly swears.

Throws things at those attempting to intervene, yelling, "I will bomb this school to smithereens!"