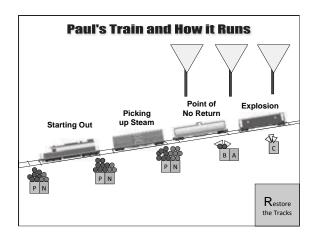

# Roberto's Train

| SELF-REPORT: I think rude thoughts about other kids.  My stomach feels jumpy. | Starting Out |
|-------------------------------------------------------------------------------|--------------|
| TEACHER REPORT:<br>Increase in eye blinking<br>Face flushed                   |              |

# SELF-REPORT: I call kids rude names like "real jerk" and "bumble head." TEACHER REPORT: Teases other students Talks out of turn, i.e. raises hand but doesn't wait to be called on Fidgets in seat, drums on desk, shuffles feet back and forth

| Point of  | SELF-REPORT: I am out of patience & can't sit still. |
|-----------|------------------------------------------------------|
| No Return | I call kids "stupid idiots."                         |
|           | TEACHER REPORT:<br>Derogatory name-calling           |
|           | Speaks out without raising hand                      |
|           | Gets out of seat, walking around the room            |

### **Explosion**

### SELF-REPORT:

I lose it and start swear yelling.

I throw things at people who come at me in attack mode.

# TEACHER REPORT:

Loudly swears.

Throws things at those attempting to intervene, yelling, "I will bomb this school to smithereens!"