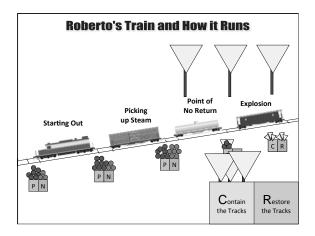

# Roberto's Train

| SELF-REPORT: I think rude thoughts about other kids.  My stomach feels jumpy. | Starting Out |
|-------------------------------------------------------------------------------|--------------|
| TEACHER REPORT:<br>Increase in eye blinking<br>Face flushed                   |              |

# SELF-REPORT: I call kids rude names like "real jerk" and "bumble head." TEACHER REPORT: Teases other students Talks out of turn, i.e. raises hand but doesn't wait to be called on Fidgets in seat, drums on desk, shuffles feet back and forth

| Point of  | SELF-REPORT: I am out of patience & can't sit still. |
|-----------|------------------------------------------------------|
| No Return | I call kids "stupid idiots."                         |
|           | TEACHER REPORT:<br>Derogatory name-calling           |
|           | Speaks out without raising hand                      |
|           | Gets out of seat, walking around the room            |

### **Explosion**

### SELF-REPORT:

I lose it and start swear yelling.

I throw things at people who come at me in attack mode.

# TEACHER REPORT:

Loudly swears.

Throws things at those attempting to intervene, yelling, "I will bomb this school to smithereens!"