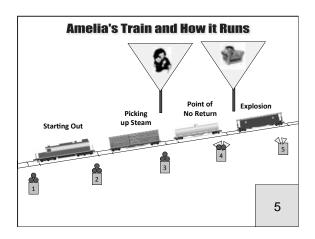

# Roberto's Train

| SELF-REPORT: I think rude thoughts about other kids.  My stomach feels jumpy. | Starting Out |
|-------------------------------------------------------------------------------|--------------|
| TEACHER REPORT:<br>Increase in eye blinking<br>Face flushed                   |              |

# SELF-REPORT: I call kids rude names like "real jerk" and "bumble head." TEACHER REPORT: Teases other students Talks out of turn, i.e. raises hand but doesn't wait to be called on Fidgets in seat, drums on desk, shuffles feet back and forth

| Point of  | SELF-REPORT: I am out of patience & can't sit still. |
|-----------|------------------------------------------------------|
| No Return | I call kids "stupid idiots."                         |
|           | TEACHER REPORT:<br>Derogatory name-calling           |
|           | Speaks out without raising hand                      |
|           | Gets out of seat, walking around the room            |

### **Explosion**

### SELF-REPORT:

I lose it and start swear yelling.

I throw things at people who come at me in attack mode.

# TEACHER REPORT:

Loudly swears.

Throws things at those attempting to intervene, yelling, "I will bomb this school to smithereens!"