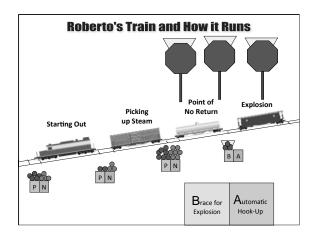

| Point of  | SELF-REPORT: I am out of patience & can't sit still. |
|-----------|------------------------------------------------------|
| No Return | I call kids "stupid idiots."                         |
|           | TEACHER REPORT:<br>Derogatory name-calling           |
|           | Speaks out without raising hand                      |
|           | Gets out of seat, walking around the room            |

### **Explosion**