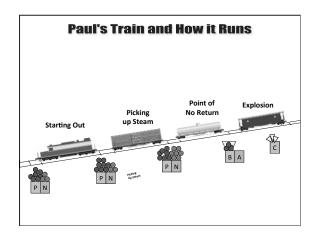

# Roberto's Train

| SELF-REPORT: I think rude thoughts about other kids.  My stomach feels jumpy. | Starting Out |
|-------------------------------------------------------------------------------|--------------|
| TEACHER REPORT:<br>Increase in eye blinking<br>Face flushed                   |              |

# SELF-REPORT: I call kids rude names like "real jerk" and "bumble head." TEACHER REPORT: Teases other students Talks out of turn, i.e. raises hand but doesn't wait to be called on Fidgets in seat, drums on desk, shuffles feet back and forth

| Point of  | SELF-REPORT: I am out of patience & can't sit still. |
|-----------|------------------------------------------------------|
| No Return | I call kids "stupid idiots."                         |
|           | TEACHER REPORT:<br>Derogatory name-calling           |
|           | Speaks out without raising hand                      |
|           | Gets out of seat, walking around the room            |

### **Explosion**

### SELF-REPORT:

I lose it and start swear yelling.

I throw things at people who come at me in attack mode.

# TEACHER REPORT:

Loudly swears.

Throws things at those attempting to intervene, yelling, "I will bomb this school to smithereens!"