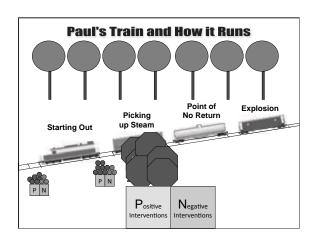

# Roberto's Train

| SELF-REPORT: I think rude thoughts about other kids.  My stomach feels jumpy. | Starting Out |
|-------------------------------------------------------------------------------|--------------|
| TEACHER REPORT:<br>Increase in eye blinking<br>Face flushed                   |              |

# SELF-REPORT: I call kids rude names like "real jerk" and "bumble head." TEACHER REPORT: Teases other students Talks out of turn, i.e. raises hand but doesn't wait to be called on Fidgets in seat, drums on desk, shuffles feet back and forth

| Point of  | SELF-REPORT: I am out of patience & can't sit still. |
|-----------|------------------------------------------------------|
| No Return | I call kids "stupid idiots."                         |
|           | TEACHER REPORT:<br>Derogatory name-calling           |
|           | Speaks out without raising hand                      |
|           | Gets out of seat, walking around the room            |

### **Explosion**

### SELF-REPORT:

I lose it and start swear yelling.

I throw things at people who come at me in attack mode.

# TEACHER REPORT:

Loudly swears.

Throws things at those attempting to intervene, yelling, "I will bomb this school to smithereens!"