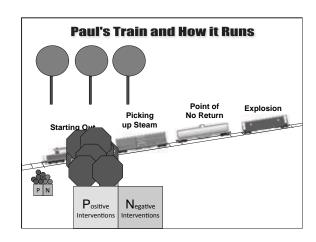

# Roberto's Train

| SELF-REPORT: I think rude thoughts about other kids.  My stomach feels jumpy. | Starting Out |
|-------------------------------------------------------------------------------|--------------|
| TEACHER REPORT:<br>Increase in eye blinking<br>Face flushed                   |              |

# SELF-REPORT: I call kids rude names like "real jerk" and "bumble head." TEACHER REPORT: Teases other students Talks out of turn, i.e. raises hand but doesn't wait to be called on Fidgets in seat, drums on desk, shuffles feet back and forth

| Point of  | SELF-REPORT: I am out of patience & can't sit still. |
|-----------|------------------------------------------------------|
| No Return | I call kids "stupid idiots."                         |
|           | TEACHER REPORT:<br>Derogatory name-calling           |
|           | Speaks out without raising hand                      |
|           | Gets out of seat, walking around the room            |

### **Explosion**

### SELF-REPORT:

I lose it and start swear yelling.

I throw things at people who come at me in attack mode.

# TEACHER REPORT:

Loudly swears.

Throws things at those attempting to intervene, yelling, "I will bomb this school to smithereens!"