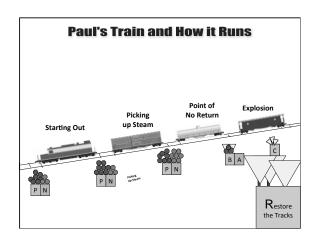

# Roberto's Train

| SELF-REPORT: I think rude thoughts about other kids.  My stomach feels jumpy. | Starting Out |
|-------------------------------------------------------------------------------|--------------|
| TEACHER REPORT:<br>Increase in eye blinking<br>Face flushed                   |              |

# SELF-REPORT: I call kids rude names like "real jerk" and "bumble head." TEACHER REPORT: Teases other students Talks out of turn, i.e. raises hand but doesn't wait to be called on Fidgets in seat, drums on desk, shuffles feet back and forth

| Point of  | SELF-REPORT: I am out of patience & can't sit still. |
|-----------|------------------------------------------------------|
| No Return | I call kids "stupid idiots."                         |
|           | TEACHER REPORT:<br>Derogatory name-calling           |
|           | Speaks out without raising hand                      |
|           | Gets out of seat, walking around the room            |

### **Explosion**

### SELF-REPORT:

I lose it and start swear yelling.

I throw things at people who come at me in attack mode.

# TEACHER REPORT:

Loudly swears.

Throws things at those attempting to intervene, yelling, "I will bomb this school to smithereens!"