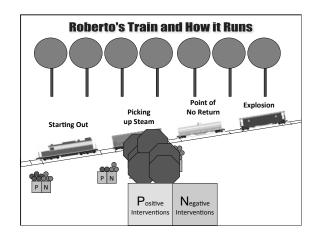

# Roberto's Train

| SELF-REPORT: I think rude thoughts about other kids.  My stomach feels jumpy. | Starting Out |
|-------------------------------------------------------------------------------|--------------|
| TEACHER REPORT:<br>Increase in eye blinking<br>Face flushed                   |              |

# SELF-REPORT: I call kids rude names like "real jerk" and "bumble head." TEACHER REPORT: Teases other students Talks out of turn, i.e. raises hand but doesn't wait to be called on Fidgets in seat, drums on desk, shuffles feet back and forth