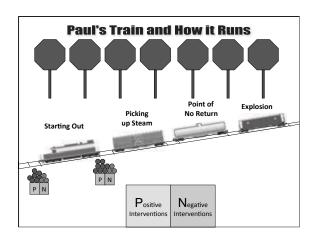

# Roberto's Train

| SELF-REPORT: I think rude thoughts about other kids.  My stomach feels jumpy. | Starting Out |
|-------------------------------------------------------------------------------|--------------|
| TEACHER REPORT:<br>Increase in eye blinking<br>Face flushed                   |              |

# SELF-REPORT: I call kids rude names like "real jerk" and "bumble head." TEACHER REPORT: Teases other students Talks out of turn, i.e. raises hand but doesn't wait to be called on Fidgets in seat, drums on desk, shuffles feet back and forth

| Point of  | SELF-REPORT: I am out of patience & can't sit still. |
|-----------|------------------------------------------------------|
| No Return | I call kids "stupid idiots."                         |
|           | TEACHER REPORT:<br>Derogatory name-calling           |
|           | Speaks out without raising hand                      |
|           | Gets out of seat, walking around the room            |

### **Explosion**

### SELF-REPORT:

I lose it and start swear yelling.

I throw things at people who come at me in attack mode.

# TEACHER REPORT:

Loudly swears.

Throws things at those attempting to intervene, yelling, "I will bomb this school to smithereens!"