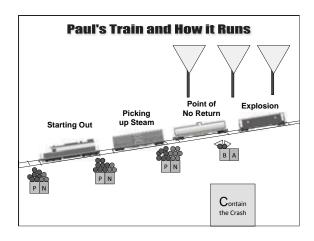

# Roberto's Train

| SELF-REPORT: I think rude thoughts about other kids.  My stomach feels jumpy. | Starting Out |
|-------------------------------------------------------------------------------|--------------|
| TEACHER REPORT:<br>Increase in eye blinking<br>Face flushed                   |              |

# SELF-REPORT: I call kids rude names like "real jerk" and "bumble head." TEACHER REPORT: Teases other students Talks out of turn, i.e. raises hand but doesn't wait to be called on Fidgets in seat, drums on desk, shuffles feet back and forth

| Point of  | SELF-REPORT: I am out of patience & can't sit still. |
|-----------|------------------------------------------------------|
| No Return | I call kids "stupid idiots."                         |
|           | TEACHER REPORT:<br>Derogatory name-calling           |
|           | Speaks out without raising hand                      |
|           | Gets out of seat, walking around the room            |

### **Explosion**

### SELF-REPORT:

I lose it and start swear yelling.

I throw things at people who come at me in attack mode.

# TEACHER REPORT:

Loudly swears.

Throws things at those attempting to intervene, yelling, "I will bomb this school to smithereens!"