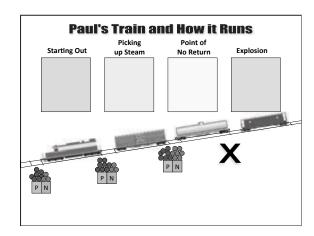

# Roberto's Train

| SELF-REPORT: I think rude thoughts about other kids.  My stomach feels jumpy. | Starting Out |
|-------------------------------------------------------------------------------|--------------|
| TEACHER REPORT:<br>Increase in eye blinking<br>Face flushed                   |              |

# SELF-REPORT: I call kids rude names like "real jerk" and "bumble head." TEACHER REPORT: Teases other students Talks out of turn, i.e. raises hand but doesn't wait to be called on Fidgets in seat, drums on desk, shuffles feet back and forth

| Point of  | SELF-REPORT: I am out of patience & can't sit still. |
|-----------|------------------------------------------------------|
| No Return | I call kids "stupid idiots."                         |
|           | TEACHER REPORT:<br>Derogatory name-calling           |
|           | Speaks out without raising hand                      |
|           | Gets out of seat, walking around the room            |

### **Explosion**

### SELF-REPORT:

I lose it and start swear yelling.

I throw things at people who come at me in attack mode.

# TEACHER REPORT:

Loudly swears.

Throws things at those attempting to intervene, yelling, "I will bomb this school to smithereens!"