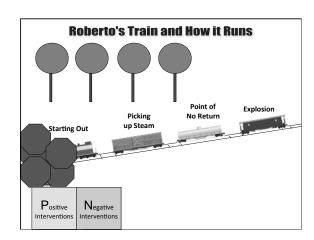

# Roberto's Train

| SELF-REPORT: I think rude thoughts about other kids.  My stomach feels jumpy. | Starting Out |
|-------------------------------------------------------------------------------|--------------|
| TEACHER REPORT:<br>Increase in eye blinking<br>Face flushed                   |              |

# SELF-REPORT: I call kids rude names like "real jerk" and "bumble head." TEACHER REPORT: Teases other students Talks out of turn, i.e. raises hand but doesn't wait to be called on Fidgets in seat, drums on desk, shuffles feet back and forth

| Point of  | SELF-REPORT: I am out of patience & can't sit still. |
|-----------|------------------------------------------------------|
| No Return | I call kids "stupid idiots."                         |
|           | TEACHER REPORT:<br>Derogatory name-calling           |
|           | Speaks out without raising hand                      |
|           | Gets out of seat, walking around the room            |

### **Explosion**

### SELF-REPORT:

I lose it and start swear yelling.

I throw things at people who come at me in attack mode.

# TEACHER REPORT:

Loudly swears.

Throws things at those attempting to intervene, yelling, "I will bomb this school to smithereens!"