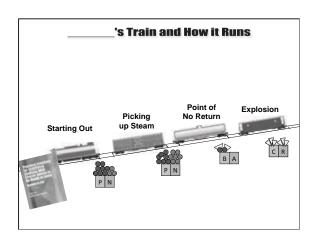

# Roberto's Train

| SELF-REPORT: I think rude thoughts about other kids.  My stomach feels jumpy. | Starting Out |
|-------------------------------------------------------------------------------|--------------|
| TEACHER REPORT:<br>Increase in eye blinking<br>Face flushed                   |              |

# SELF-REPORT: I call kids rude names like "real jerk" and "bumble head." TEACHER REPORT: Teases other students Talks out of turn, i.e. raises hand but doesn't wait to be called on Fidgets in seat, drums on desk, shuffles feet back and forth

| Point of  | SELF-REPORT: I am out of patience & can't sit still. |
|-----------|------------------------------------------------------|
| No Return | I call kids "stupid idiots."                         |
|           | TEACHER REPORT:<br>Derogatory name-calling           |
|           | Speaks out without raising hand                      |
|           | Gets out of seat, walking around the room            |

### **Explosion**

### SELF-REPORT:

I lose it and start swear yelling.

I throw things at people who come at me in attack mode.

# TEACHER REPORT:

Loudly swears.

Throws things at those attempting to intervene, yelling, "I will bomb this school to smithereens!"