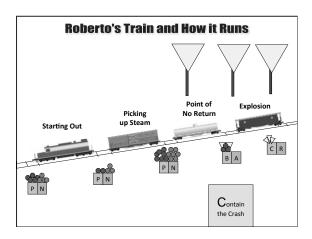

### **Explosion**

### SELF-REPORT:

I lose it and start swear yelling.

I throw things at people who come at me in attack mode.

# TEACHER REPORT:

Loudly swears.

Throws things at those attempting to intervene, yelling, "I will bomb this school to smithereens!"