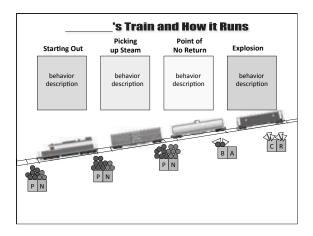

# Amelia's Train

# Roberto's Train

| SELF-REPORT: I think rude thoughts about other kids.  My stomach feels jumpy. | Starting Out |
|-------------------------------------------------------------------------------|--------------|
| TEACHER REPORT:<br>Increase in eye blinking<br>Face flushed                   |              |

# SELF-REPORT: I call kids rude names like "real jerk" and "bumble head." TEACHER REPORT: Teases other students Talks out of turn, i.e. raises hand but doesn't wait to be called on Fidgets in seat, drums on desk, shuffles feet back and forth

| Point of  | SELF-REPORT: I am out of patience & can't sit still. |
|-----------|------------------------------------------------------|
| No Return | I call kids "stupid idiots."                         |
|           | TEACHER REPORT:<br>Derogatory name-calling           |
|           | Speaks out without raising hand                      |
|           | Gets out of seat, walking around the room            |

### **Explosion**