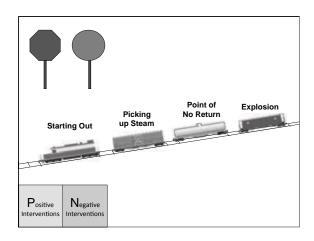

# Roberto's Train

| SELF-REPORT: I think rude thoughts about other kids.  My stomach feels jumpy. | Starting Out |
|-------------------------------------------------------------------------------|--------------|
| TEACHER REPORT:<br>Increase in eye blinking<br>Face flushed                   |              |

# SELF-REPORT: I call kids rude names like "real jerk" and "bumble head." TEACHER REPORT: Teases other students Talks out of turn, i.e. raises hand but doesn't wait to be called on Fidgets in seat, drums on desk, shuffles feet back and forth

| Point of  | SELF-REPORT: I am out of patience & can't sit still. |
|-----------|------------------------------------------------------|
| No Return | I call kids "stupid idiots."                         |
|           | TEACHER REPORT:<br>Derogatory name-calling           |
|           | Speaks out without raising hand                      |
|           | Gets out of seat, walking around the room            |

### **Explosion**

### SELF-REPORT:

I lose it and start swear yelling.

I throw things at people who come at me in attack mode.

# TEACHER REPORT:

Loudly swears.

Throws things at those attempting to intervene, yelling, "I will bomb this school to smithereens!"