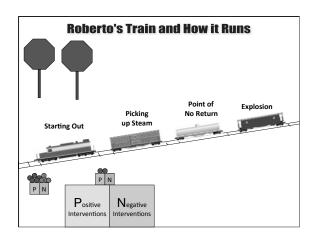

# Roberto's Train

| SELF-REPORT: I think rude thoughts about other kids.  My stomach feels jumpy. | Starting Out |
|-------------------------------------------------------------------------------|--------------|
| TEACHER REPORT:<br>Increase in eye blinking<br>Face flushed                   |              |

# SELF-REPORT: I call kids rude names like "real jerk" and "bumble head." TEACHER REPORT: Teases other students Talks out of turn, i.e. raises hand but doesn't wait to be called on Fidgets in seat, drums on desk, shuffles feet back and forth

| Point of  | SELF-REPORT: I am out of patience & can't sit still. |
|-----------|------------------------------------------------------|
| No Return | I call kids "stupid idiots."                         |
|           | TEACHER REPORT:<br>Derogatory name-calling           |
|           | Speaks out without raising hand                      |
|           | Gets out of seat, walking around the room            |

### **Explosion**

### SELF-REPORT:

I lose it and start swear yelling.

I throw things at people who come at me in attack mode.

# TEACHER REPORT:

Loudly swears.

Throws things at those attempting to intervene, yelling, "I will bomb this school to smithereens!"