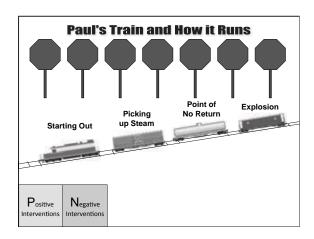

# Roberto's Train

| SELF-REPORT: I think rude thoughts about other kids.  My stomach feels jumpy. | Starting Out |
|-------------------------------------------------------------------------------|--------------|
| TEACHER REPORT:<br>Increase in eye blinking<br>Face flushed                   |              |

# SELF-REPORT: I call kids rude names like "real jerk" and "bumble head." TEACHER REPORT: Teases other students Talks out of turn, i.e. raises hand but doesn't wait to be called on Fidgets in seat, drums on desk, shuffles feet back and forth

| Point of  | SELF-REPORT: I am out of patience & can't sit still. |
|-----------|------------------------------------------------------|
| No Return | I call kids "stupid idiots."                         |
|           | TEACHER REPORT:<br>Derogatory name-calling           |
|           | Speaks out without raising hand                      |
|           | Gets out of seat, walking around the room            |

### **Explosion**

### SELF-REPORT:

I lose it and start swear yelling.

I throw things at people who come at me in attack mode.

# TEACHER REPORT:

Loudly swears.

Throws things at those attempting to intervene, yelling, "I will bomb this school to smithereens!"