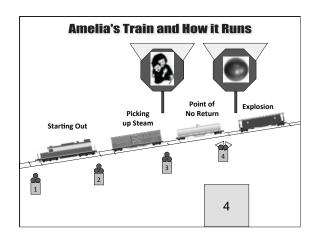

# Roberto's Train

| SELF-REPORT: I think rude thoughts about other kids.  My stomach feels jumpy. | Starting Out |
|-------------------------------------------------------------------------------|--------------|
| TEACHER REPORT:<br>Increase in eye blinking<br>Face flushed                   |              |

# SELF-REPORT: I call kids rude names like "real jerk" and "bumble head." TEACHER REPORT: Teases other students Talks out of turn, i.e. raises hand but doesn't wait to be called on Fidgets in seat, drums on desk, shuffles feet back and forth

| Point of  | SELF-REPORT: I am out of patience & can't sit still. |
|-----------|------------------------------------------------------|
| No Return | I call kids "stupid idiots."                         |
|           | TEACHER REPORT:<br>Derogatory name-calling           |
|           | Speaks out without raising hand                      |
|           | Gets out of seat, walking around the room            |

### **Explosion**

### SELF-REPORT:

I lose it and start swear yelling.

I throw things at people who come at me in attack mode.

# TEACHER REPORT:

Loudly swears.

Throws things at those attempting to intervene, yelling, "I will bomb this school to smithereens!"