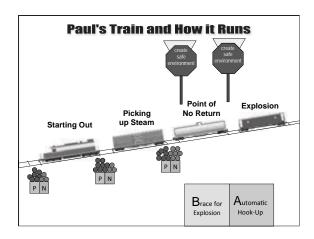

# Roberto's Train

| SELF-REPORT: I think rude thoughts about other kids.  My stomach feels jumpy. | Starting Out |
|-------------------------------------------------------------------------------|--------------|
| TEACHER REPORT:<br>Increase in eye blinking<br>Face flushed                   |              |

# SELF-REPORT: I call kids rude names like "real jerk" and "bumble head." TEACHER REPORT: Teases other students Talks out of turn, i.e. raises hand but doesn't wait to be called on Fidgets in seat, drums on desk, shuffles feet back and forth

| Point of  | SELF-REPORT: I am out of patience & can't sit still. |
|-----------|------------------------------------------------------|
| No Return | I call kids "stupid idiots."                         |
|           | TEACHER REPORT:<br>Derogatory name-calling           |
|           | Speaks out without raising hand                      |
|           | Gets out of seat, walking around the room            |

### **Explosion**

### SELF-REPORT:

I lose it and start swear yelling.

I throw things at people who come at me in attack mode.

# TEACHER REPORT:

Loudly swears.

Throws things at those attempting to intervene, yelling, "I will bomb this school to smithereens!"